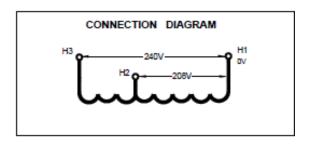

## WIRING CONNECTION

| VOLTS | CONNECT LINES TO:  |
|-------|--------------------|
| 208   | H1-H2              |
| VOLTS | CONNECT LINES TO : |
| 240   | H1-H3              |