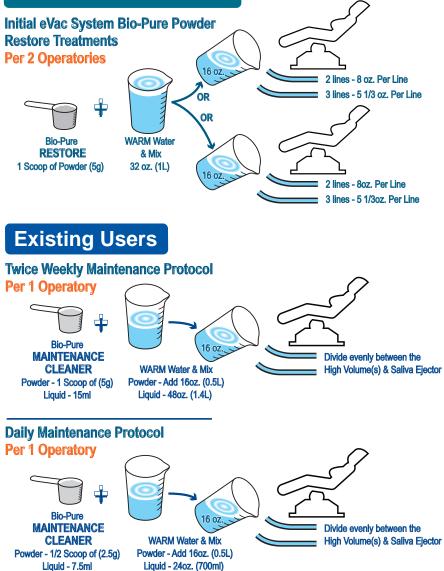

# Get Started today.

Directions for Use.

## DURATION OF TREATMENT BASED ON AGE OF PRACTICE;

1 to 4 Years - Repeat daily for 5 business days.

4 + Years - Repeat daily for 10 business days.

#### Slow Suction or 15+ Years;

- Restore ONLY two operatories at a time.
- Begin protocol with the two operatories nearest the pump.
- Follow the instructions daily for 10 business days or once biofilm/plaque release ends at the chair side traps.
- After first 2 operatories are clear, proceed with the next 2 ops working away from pump after 10 business days.
- For optimal results, involve a technician during initial Restore introduction (eg. visit following Monday & drop off back-up amalgam filter).

#### Additional Best Practices:

Any extra Bio-Pure Restore product may be used for the Maintenance Protocol. You may continue your regular chemical cleaning protocol for operatories not using Bio-Pure. Never place a wet scoop into Bio-Pure container. Re-seal lid to ensure freshness. Store out of direct sunlight and not in refrigerator. Rinse dispenser and pour residual mixture down sink drain to put microbes to work, and then store dispenser with the lid off. After system restore, pump settings may need to be re-set to original OEM specifications. Also, monthly mix 1 scoop of Bio-Pure with 24 oz. (0.7 L) WARM WATER and pour down cuspidor or other drains to keep clean.