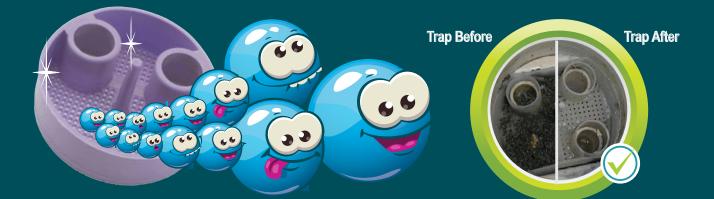

# **Guaranteed** To Improve Suction Performance!

#### Slow Suction or 15+ Years;

- Restore ONLY two operatories at a time.
- Begin protocol with the two operatories nearest the pump.
- Follow the instructions daily for 10 business days or once biofilm/plaque release ends at the chair side traps.
- After first 2 operatories are clear, proceed with the next 2 ops working away from pump after 10 business days.
- For optimal results, involve a technician during initial Restore introduction (eg. visit following Monday & drop off back-up amalgam filter).

#### Additional Best Practices:

Any extra Bio-Pure Restore product may be used for the Maintenance Protocol. You may continue your regular chemical cleaning protocol for operatories not using Bio-Pure. Never place a wet scoop into Bio-Pure container. Re-seal lid to ensure freshness. Store out of direct sunlight and not in refrigerator. Rinse dispenser and pour residual mixture down sink drain to put microbes to work, and then store dispenser with the lid off. After system restore, pump settings may need to be re-set to original OEM specifications. Also, monthly mix 1 scoop of Bio-Pure with 24 oz. (0.7 L) WARM WATER and pour down cuspidor or other drains to keep clean.