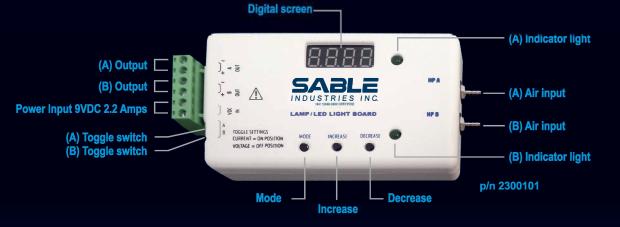

## 2300101 Sable Lamp / LED Light Control Install Instructions

Thank you for purchasing Sable's Lamp / LED light board. It is the first universal light control that can be fitted with both bulbs or LEDs, for use on any highspeed or lowspeed fibre-optic handpieces.

### Specifications;

- Dimensions: L130 x W67 x H22mm
- Input power: 9VDC 2.2 Amps
- Adjustable output power: 2.5-4VDC or 30-160mA
- Adjustable time delay: 0-25 seconds
- Weight: 123 grams

#### **Remarks:**

CELEBRATING 20 YEARS OF

EXCELLENCE

installation.

Your Sable Light Board comes preset from the factory with the following settings:

- When toggle switches are set to the "OFF" position (providing regulated DC voltage).
  - A and B Voltages will be set @ 3.1VDC.
  - A and B Time Delay will be set @ 5 seconds.
- When toggle switches are set to the "ON" position (providing regulated current)

IES

- A and B Current Settings will be set @ 150mA.
- A and B Time Delay will be set @ 5 seconds.

USTR

ISO 13485:2016 CERTIFIED • HEALTH CANADA REGISTERED

#### Adjustments:

Should you require to change one channel or both channels then please go through the following steps:

- 1. Disconnect power first before starting adjustment.
- 2. Set the desired toggle switches located on the left hand side of the unit to the "ON" or "OFF" position.
- 3. Reconnect power until Production Batch Number is displayed (YYMM).
- 4. Press MODE button once. Now "A" channel voltage or current is displayed. Adjust using Increase or Decrease buttons. (2.5-4VDC or 30-160mA)
- 5. Press MODE button once. Now "A" channel time delay is displayed. Adjust using Increase or Decrease buttons. (0-25 seconds)
- 6. Press MODE button once. Now "B" channel voltage or current is displayed. Adjust using Increase or Decrease buttons. (2.5-4VDC or 30-160mA)
- 7. Press MODE button once. Now "B" channel time delay is displayed. Adjust using Increase or Decrease buttons.
- Press MODE button once and the Production Batch Number (YYMM) will display and now the Light Board Control is set.