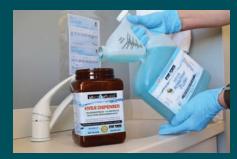

#### **HVE-SE Dispenser**

2801004 - 48 oz. HVE-SE Dispenser

Add Bio-Pure liquid into dispenser

Add water to dispenser and mix.

Connect suction handpieces and your system is Bio-Pure ready.