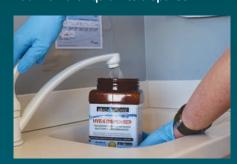

#### **HVE-SE Dispenser**

2801004 - 48 oz. HVE-SE Dispenser

Add Bio-Pure liquid into dispenser

Add water to dispenser and mix.

Connect suction handpieces and your system is Bio-Pure ready.