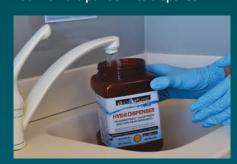

# **HVE-SE Dispenser**

2801004 - 48 oz. HVE-SE Dispenser

Add Bio-Pure powder into dispenser

Add water to dispenser and mix.

Connect suction handpieces and your system is Bio-Pure ready.