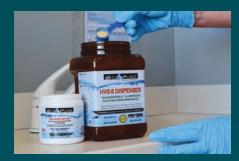

# **HVE-SE Dispenser**

2801004 - 48 oz. HVE-SE Dispenser

Add Bio-Pure powder into dispenser

Add water to dispenser and mix.

Connect suction handpieces and your system is Bio-Pure ready.